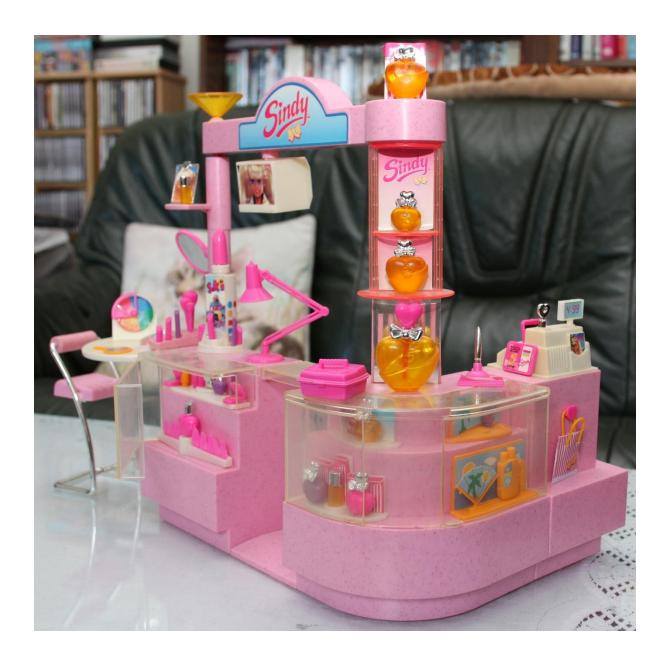

## SINDY MAKE-UP COUNTER

This well-cared-for, used, rare Sindy make-up counter toy from the late 1980s comes in its original box. Both the toy and its box are in good condition.

Of all the large number of small accessories, the only missing item is one small, false fingernail. The 'mirror' at the back of the small mascara case, on the counter in the centre of the picture, has been re-affixed to the inside of the lid because the original glue perished and the foam on the end of the mascara wand in the case has been replaced since the original also perished. The advertised price reflects the missing item and the minor repairs.