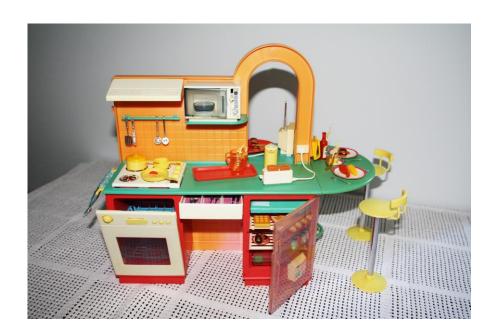

## SINDY KITCHEN

This well-cared-for Sindy kitchen toy from the late 1980s comes complete in its original box. It is slightly discoloured in places due to natural ageing, used and is subject to the following repairs:

- 1. The drop-leaf on the end of the dining bar has been permanently glued in the upright position as seen in the pictures because the pivot for the support was broken.
- 2. The original television aerial was broken and a makeshift one has been constructed from a wooden toothpick wrapped and glued in aluminium foil.
- 3. One of the knives was broken and has been glued together.
- 4. A saucepan was cracked and has been glued.