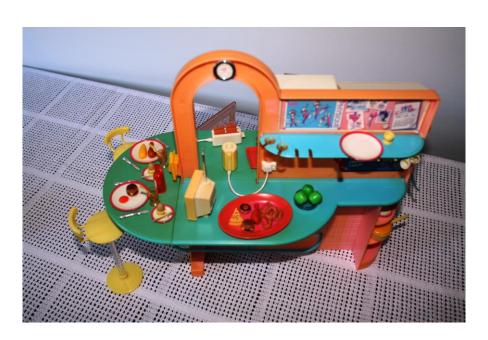

## SINDY KITCHEN

This well-cared-for Sindy kitchen toy from the late 1980s comes complete in its original box. It is slightly discoloured in places due to natural ageing, used and is subject to the following repairs:

- 1. The drop-leaf on the end of the dining bar has been permanently glued in the upright position as seen in the pictures because the pivot for the support was broken.
- 2. The original television aerial was broken and a makeshift one has been constructed from a wooden toothpick wrapped and glued in aluminium foil.
- 3. One of the knives was broken and has been glued together.
- 4. A saucepan was cracked and has been glued.