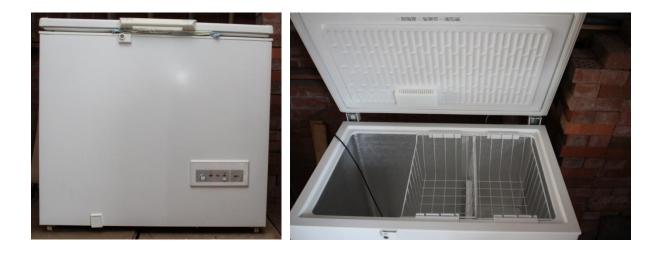

## WHIRLPOOL MODEL WCN 9-1 CHEST FREEZER

This chest freezer is in working order and was in use until March 2015. It is now surplus to requirements. It was used as a back-up and overflow store in our garage and has been defrosted and thoroughly cleaned ready for re-use. It comes with the original documentation, not, unfortunately, in pristine condition, but still usable and the green LED that lights up when the appliance is switched on has not worked for some time. This does not affect the operation of the freezer.

The freezer measures 96 cm wide, 88 cm high with the lid closed and 65 cm deep, not including the clearance at the rear for air circulation.

See the Whirlpool section in the Downloads at

http://www.networking-consultancy.com